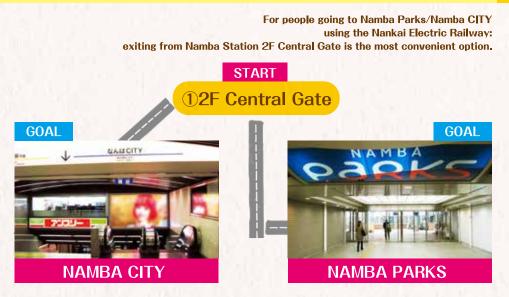

## Getting to the shopping center from Namba Station

Getting to Namba Parks from Namba Station 3F North Gate

START

Exit the 3F North Gate and go down the stairs on the koya Line side to the 2F

02885%

880

----

Basto

When you get to the 2F Central Gate, head to the right and go outside and the Parks connecting path will be there

**23F North Gate** 

Make a U-turn at the 2F and go straight toward Namba Parks

Keep heading straight, and you'll arrive at the Namba Parks 2F entrance