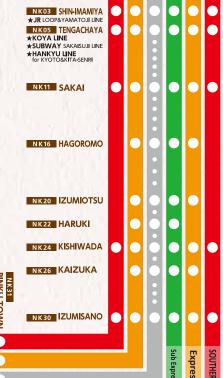

## Access to sightseeing spots from Namba

·@·

## ACCSESS MAP

The Nankai Electric Railway provides convenient access to not just Kansai Airport, but also Kyoto, Kobe, Nara, and Wakayama!

Discount tickets for travel to these areas can be purchased online. See the reverse side for details.