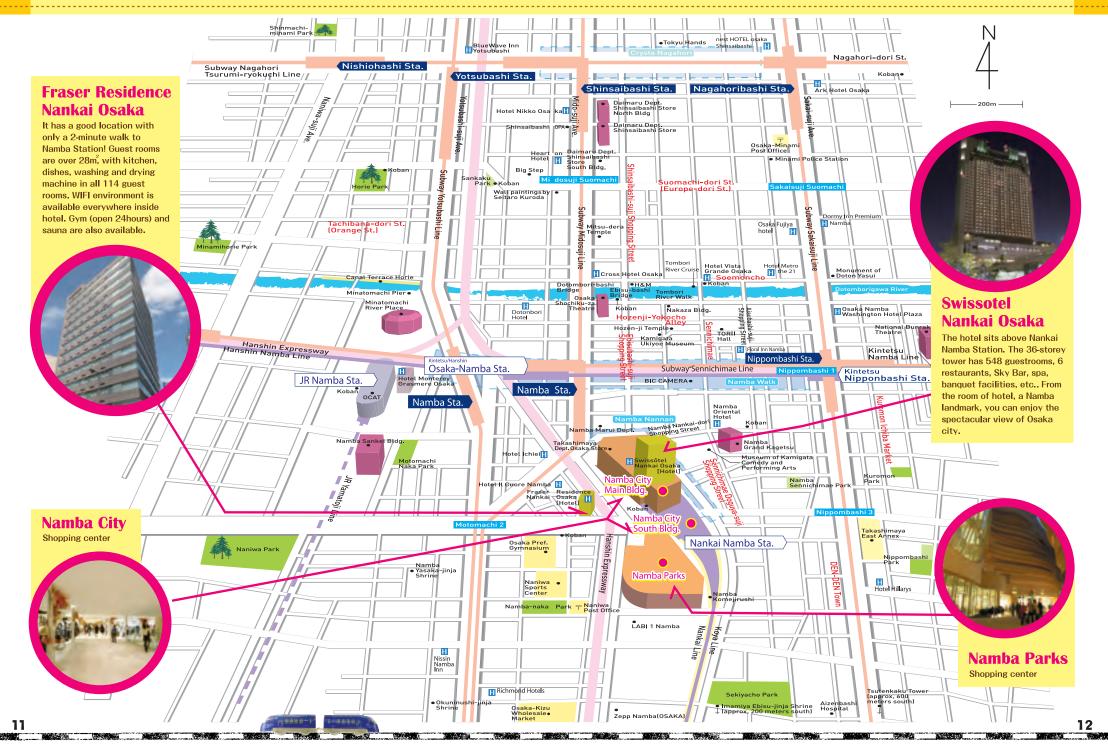

The Nankai Electric Railway is perfect for getting to all the sites there are to see in Osaka!

Rest and relax at a hotel after you have had your fun for the day.

**13 NAMBA BEST WALK** 

11 Namba Area Map