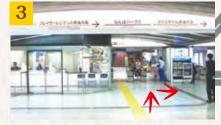

## Getting to the shopping center from Namba Station

Getting to Namba Parks from Namba Station 3F North Gate

START

Exit the 3F North Gate and go down the stairs on the koya Line side to the 2F

02885%

880

----

Basto

When you get to the 2F Central Gate, head to the right and go outside and the Parks connecting path will be there

**23F North Gate** 

Make a U-turn at the 2F and go straight toward Namba Parks

Keep heading straight, and you'll arrive at the Namba Parks 2F entrance