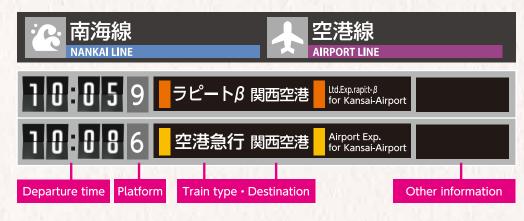

## Namba Station Destination board display

After passing through the automatic turnstiles, check your train on the boards.

Know your Train types

Be sure not to mistake your train and platform. Rapi:t passengers will need to pay an additional limited express fee.

124.22 B

· the sea

Guide to Namba Station platforms

Limited Express Rapi:t Platform 9

About 38 minutes to Kansai-Airport (Additional limited-express fee is needed.)See P10 for Money-saving Tickets.

#### **Airport Express**

About 44 minutes to Kansai-Airport (Passengers may board with just the standard fare)

Airport Express Platform 5/6

Guide to Limited express ticket counter

**3F North Gate** 

**2F Central Gate** 