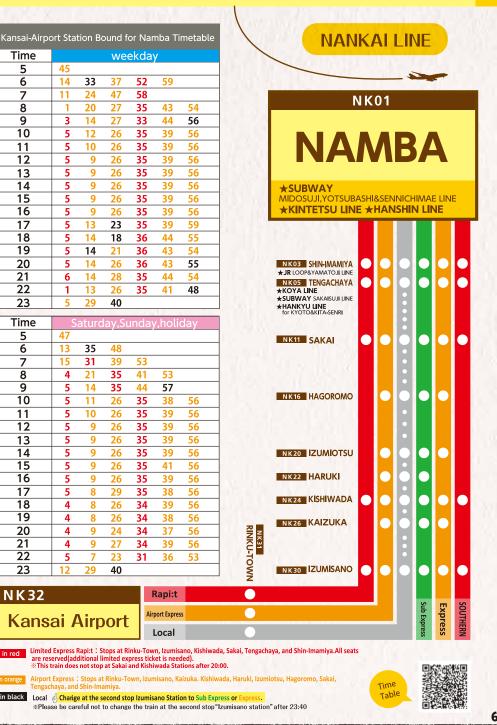

| Time             |      |                 | wee             | kday  |            |       |                    |
|------------------|------|-----------------|-----------------|-------|------------|-------|--------------------|
| 5                | 15   | 28              |                 |       |            |       |                    |
| 6                | 0    | 2               | 28              | 48    |            |       |                    |
| 7                | 0    | 10              | 30              | 39    | 52         |       |                    |
| 8                | 0    | 2               | 18              | 30    | 32         | 47    |                    |
| 9                | 0    | 15              | 30              | 40    |            |       |                    |
| 10               | 5    | 8               | 23              | 35    | 38         | 53    |                    |
| 11               | 5    | 8               | 23              | 35    | 38         | 53    |                    |
| 12               | 5    | 8               | 23              | 35    | 38         | 53    |                    |
| 13               | 5    | 8               | 23              | 35    | 38         | 53    |                    |
| 14               | 5    | 8               | 23              | 35    | 38         | 53    |                    |
| 15               | 5    | 8               | 23              | 35    | 38         | 53    |                    |
| 16               | 0    | 5               | 23              | 30    | 38         | 52    |                    |
| 17               | 0    | 6               | 30              | 34    |            |       |                    |
| 18               | 0    | 12              | 30              | 42    |            |       |                    |
| 19               | 0    | 12              | 30              | 32    | 42         |       |                    |
| 20               | 0    | 13              | 30              | 43    |            |       |                    |
| 21               | 0    | 13              | 30              |       |            |       |                    |
| 22               | 24   | <b>4</b> 9      |                 |       |            |       |                    |
| Time             | 5-   | turd            |                 | ndav  | holie      | tav.  |                    |
| <u>Time</u><br>5 | 10   | <u>30</u>       | ay,su           | nday, | notic      | iay i |                    |
| 6                | 10   |                 | 40              |       |            |       |                    |
| 7                | 0    | <u>30</u><br>15 | 40              | 40    | 55         |       |                    |
| 8                | 0    | 10              | <u>30</u><br>30 | 40    | 00         |       |                    |
| 9                | 0    | 15              | 30              | 40    | 55         |       |                    |
| 10               | 0    | 10              | 25              | 30    | <u> </u>   | 55    |                    |
| 10               | 5    | 8               | 23              | 35    | 38         | 53    |                    |
| 12               | 5    | 8               | 23              | 35    | 38         | 53    |                    |
| 13               | 5    | 8               | 23              | 35    | 38         | 53    |                    |
| 14               | 5    | 8               | 23              | 35    | 38         | 53    |                    |
| 15               | 5    | 8               | 23              | 35    | 38         | 53    |                    |
| 16               | 5    | 8               | 23              | 35    | 38         | 53    |                    |
| 17               | 5    | 23              | 35              | 53    |            |       |                    |
| 18               | 5    | 25              | 35              | 53    |            |       |                    |
| 19               | 5    | 23              | 35              | 53    |            |       |                    |
| 20               | 5    | 23              | 35              | 53    |            |       | NK31               |
| 21               | 5    | 23              | 35              |       |            |       | 5                  |
| 22               | 0    | 20              | 31              |       |            |       | NK31<br>RINKU-TOWN |
|                  | -    |                 |                 |       |            |       |                    |
| N K 32           |      |                 | Ra              | api:t |            | •     |                    |
|                  |      |                 |                 |       |            |       |                    |
| Kans             | .: A |                 | out             | Airpo | rt Express |       |                    |

in red Limited Express Rapitt : Stops at Shin-Imamiya, Tengachaya, Sakai, Kishiwada, Izumisano, and Rinku-Town. All seats are reserved (additional limited express ticket is needed) %(Train departures from Namba at 6:00.7:00, 8:00, 9:00 on weekdays does not stop at Sakai and Kishiwada).

«Train departures from Namba at 6:00 , 7:00, 8:00, 9:00 on Weekdays does not stop at Sakai and Kishiwada).

Other information... There are also trains bound for Kansai Airport you can change at Izumisano station from Ltd. Exp. SOUTHERN, Sub Express, and Express.