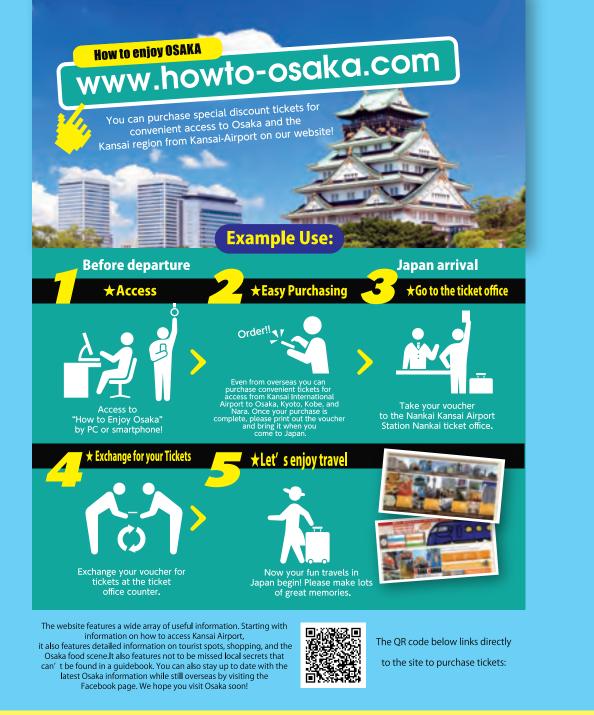

# Nankai Electric Railway Co., Ltd.

How to Enjoy Osaka→ http://www.howto-osaka.com

Facebook→https://www.facebook.com/osaka.nankai

Discount tickets let you ride from Kansai international Airport to Namba on the Limited express Rapit for just 920 yen standard fare (one way) + 210 yen.\*Check Page 10 for details

Kansai International Airport is the first place you arrive in Osaka. Here is how to access Osaka Namba from Kansai International Airport by train.

## **Kansai-Airport Station**

First buy a ticket when you get to the station.

At Kansai-Airport Station, ticket can be bought both at the ticket vending machine and at the ticket counter.

#### Buying tickets (regular ticket)

- Buy tickets before you board.Children' s fares apply to children under 13.Exiting a station invalidates your ticket, whether you have reached your destination or not. Additional fares are required for reserved seats.You can buy limited-express tickets and reserved seat tickets at Nankai Ticket Office.
- 2. Buy tickets at the ticket vending machines.

3. Go to the automatic ticket gates.

Holders of white-backed tickets need to use the manned gates. Holders of Kansai Thru Pass can pass directly through the automatic ticket gates.

**4.** Check the platform number for your train on the signs in the station.