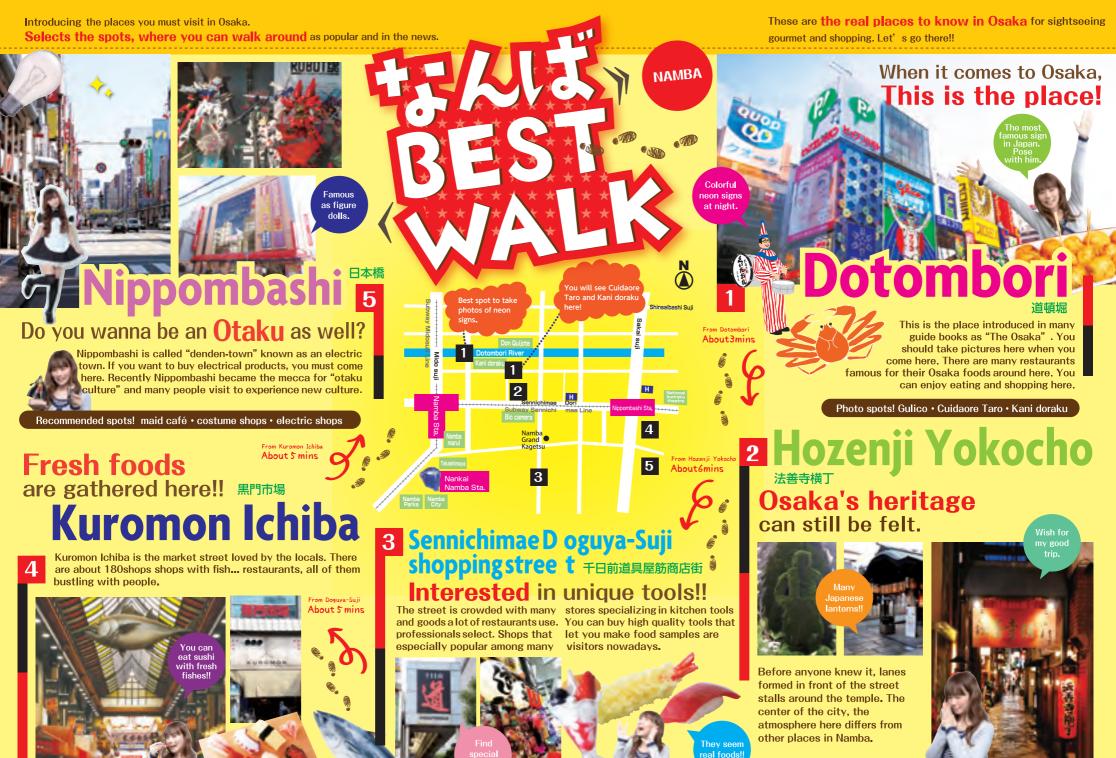

# At Namba Station, there are coin lockers capable of holding large suitcases, offering convenience and security.

## Getting to the shopping center from Namba Station

Getting to Namba Parks from Namba Station 3F North Gate

START

Exit the 3F North Gate and go down the stairs on the koya Line side to the 2F

02885%

880

----

Basto

When you get to the 2F Central Gate, head to the right and go outside and the Parks connecting path will be there

**23F North Gate** 

Make a U-turn at the 2F and go straight toward Namba Parks

Keep heading straight, and you'll arrive at the Namba Parks 2F entrance