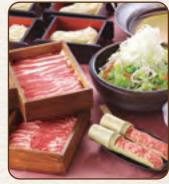

## **TAJIMAYA**

cream are also all-you-can-eat.

但馬屋

SHABUNABE UDON NORAYA しゃぶ鍋うどん のらや

A self-service, all-you-can-eat shabu shabu Please come for a relaxing time enjoying the and sukiyaki restaurant. Customers can various food served in lovely dishes in the choose from foreign, domestic. Pork, motif of cat's shape and face. chicken, vegetables, udon, rice, and ice