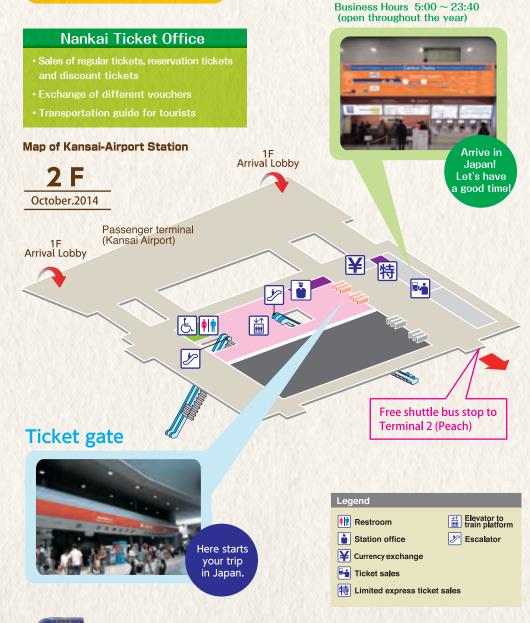

## **Kansai-Airport Station**

First buy a ticket when you get to the station.

At Kansai-Airport Station, ticket can be bought both at the ticket vending machine and at the ticket counter.

#### Buying tickets (regular ticket)

- Buy tickets before you board.Children' s fares apply to children under 13.Exiting a station invalidates your ticket, whether you have reached your destination or not. Additional fares are required for reserved seats.You can buy limited-express tickets and reserved seat tickets at Nankai Ticket Office.
- 2. Buy tickets at the ticket vending machines.

3. Go to the automatic ticket gates.

Holders of white-backed tickets need to use the manned gates. Holders of Kansai Thru Pass can pass directly through the automatic ticket gates.

**4.** Check the platform number for your train on the signs in the station.

#### **Currency Exchange**

Ikeda Senshu Bank's foreign exchange counter is located on Platform 9. If you are outside of ticket gate and want to use the counter, ask the nearby station staff for help.