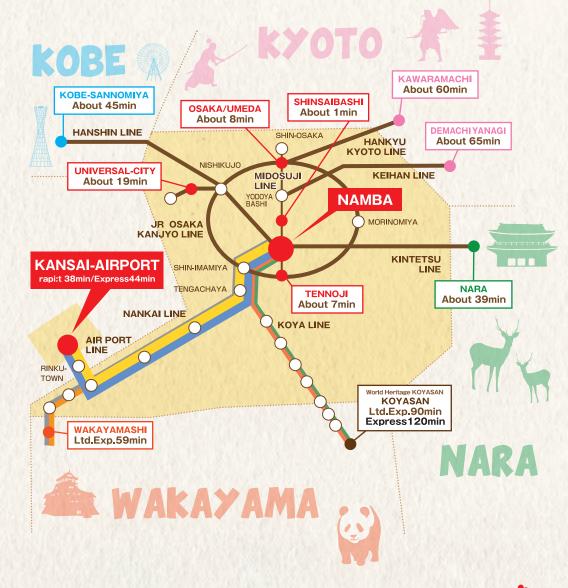

## ACCSESS MAP

The Nankai Electric Railway provides convenient access to not just Kansai Airport, but also Kyoto, Kobe, Nara, and Wakayama!

Discount tickets for travel to these areas can be purchased online. See the reverse side for details.