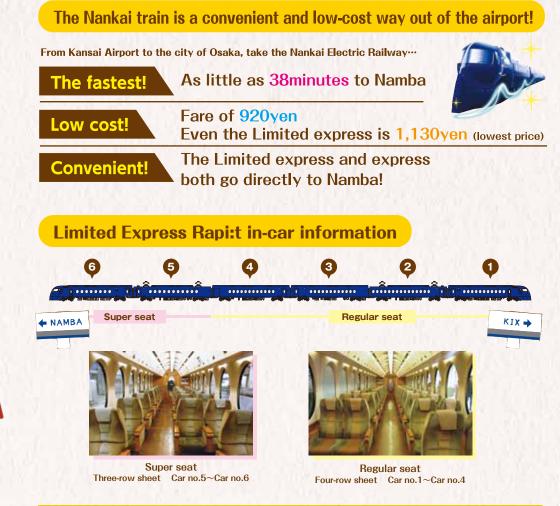

Discount tickets let you ride from Kansai international Airport to Namba on the Limited express Rapit for just 920 yen standard fare (one way) + 210 yen.\*Check Page 10 for details

Kansai International Airport is the first place you arrive in Osaka. Here is how to access Osaka Namba from Kansai International Airport by train.

124.22 B

· the sea

Guide to Namba Station platforms

Limited Express Rapi:t Platform 9

About 38 minutes to Kansai-Airport (Additional limited-express fee is needed.)See P10 for Money-saving Tickets.

#### From Kansai Airport to Namba

You can board the Limited Express Rapi:t with just the standard fare of 920yen + 210yen! (Regular seat, lowest price)

 $\star$ When going from Kansai Airport to Osaka City, please use the following value tickets. $\star$ 

Fare: [Regular seat] Adult : 1,130 JPY, Child: 570JPY [Super seat] Adult : 1,340 JPYChild: 770JPY Validity: Day of purchase only Purchas at Namba(Namba Station Service Center • 3F Ticket counter for express and reservation tickets, Shin-Imamiya, Tengachaya, Sumiyoshitaisha, Sakai, Kansai-Airport