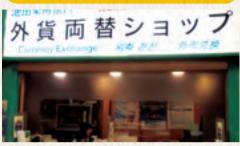

#### **Currency Exchange**

Ikeda Senshu Bank's foreign exchange counter is located on Platform 9. If you are outside of ticket gate and want to use the counter, ask the nearby station staff for help.