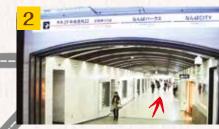

## Getting to the shopping center from Namba Station

Getting to Namba Parks from Namba Station 3F North Gate

START

Exit the 3F North Gate and go down the stairs on the koya Line side to the 2F

02885%

880

----

Basto

When you get to the 2F Central Gate, head to the right and go outside and the Parks connecting path will be there

**23F North Gate** 

Make a U-turn at the 2F and go straight toward Namba Parks

Keep heading straight, and you'll arrive at the Namba Parks 2F entrance