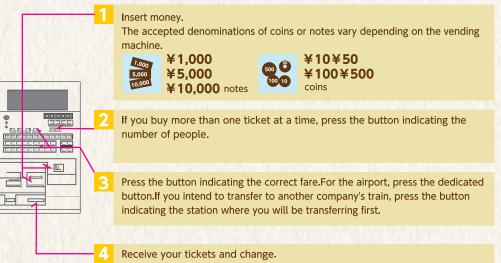

#### Buying tickets (regular ticket)

- Buy tickets before you board.Children' s fares apply to children under 13.Exiting a station invalidates your ticket, whether you have reached your destination or not. Additional fares are required for reserved seats.You can buy limited-express tickets and reserved seat tickets at Nankai Ticket Office.
- 2. Buy tickets at the ticket vending machines.

3. Go to the automatic ticket gates.

Holders of white-backed tickets need to use the manned gates. Holders of Kansai Thru Pass can pass directly through the automatic ticket gates.

**4.** Check the platform number for your train on the signs in the station.