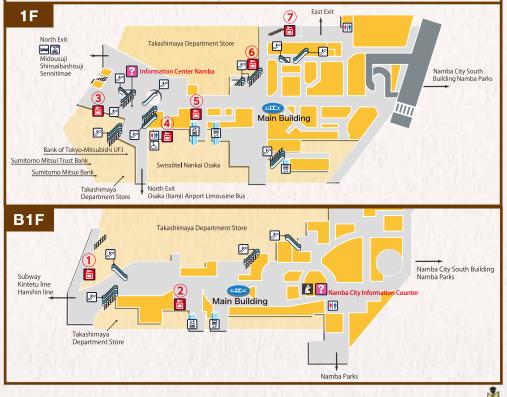

1.1.2.588

**NANKAI LINE** 

**NK01** 

Here we are! Let's enjoy shopping and gourmet! It is also convenient as a hub of transportation. Please come over here if you need any help.

## **Namba Information Center**

Tourist Information Center is located on the first floor of the huge open-air space Namba Galleria at Nankai Namba Station. It is a general tourist information center that can provide services in Chinese, English and Korean. The adjacent Travel Salon can also make train tickets, discount tickets and travel arrangements.

#### Location Namba Station 3 F Map of Namba Station enshu keda Bank, Ltd Rapi:t platform preign exchange shop As of October 2014 Nankai Railway Koya Line To 5th floor Swissôtel Nankai Osaka Namba Highway Bus Termina Nankai Line/ Airport Line Parking lot Takashimay 3F To south wing of Namba City and Namba Comejirushi •••特? 3rd floor 2nd floor exit To Namba Parks 2F Namba Station Service Center 2nd floor To Namba Information Center central ticket gate Namba Parks To south wing of Namba City and Restroom Escalator Namba Parks F Takashimaya Station office 🐴 Waiting room ? Information center Coin lockers ¥ Currency exchange North Exit Bus stop SWISSOTEL Ticket sales Taxi stand NANKAI OSAKA To Midosu 特 Limited express ticket sales Elevator direct Shinsaihashisuii to 5th floor (does not stop at Sennichimae Elevator to train platform North Exit Airport bus 3rd and 4th floors Elevator to street level To subway, Kintetsu Line, To Osaka Hanshin Line

#### **Currency Exchange**

Ikeda Senshu Bank's foreign exchange counter is located on Platform 9. If you are outside of ticket gate and want to use the counter, ask the nearby station staff for help.

# At Namba Station, there are coin lockers capable of holding large suitcases, offering convenience and security.