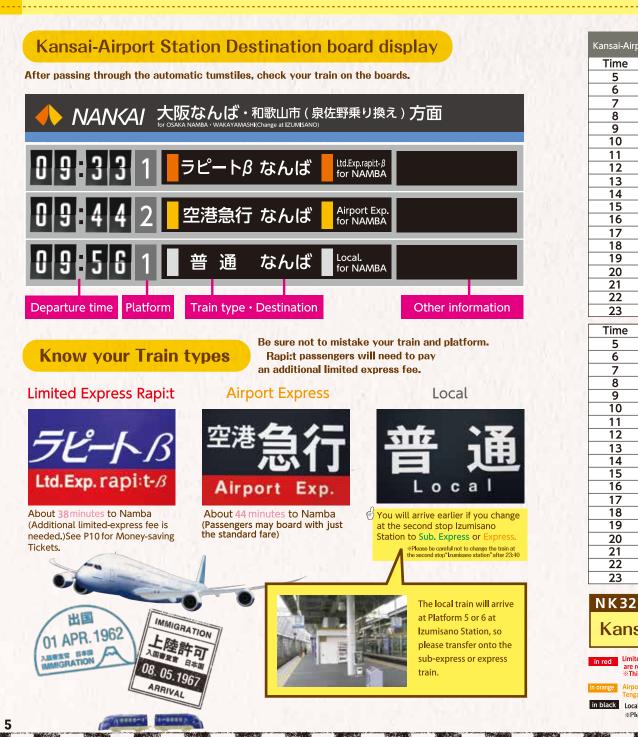

## Namba Station Destination board display

After passing through the automatic turnstiles, check your train on the boards.

Know your Train types

Be sure not to mistake your train and platform. Rapi:t passengers will need to pay an additional limited express fee.

124.22 B

· the sea

Guide to Namba Station platforms

Limited Express Rapi:t Platform 9

About 38 minutes to Kansai-Airport (Additional limited-express fee is needed.)See P10 for Money-saving Tickets.

#### **Airport Express**

About 44 minutes to Kansai-Airport (Passengers may board with just the standard fare)

Airport Express Platform 5/6

Guide to Limited express ticket counter

**3F North Gate** 

**2F Central Gate** 