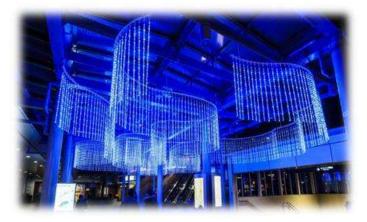

650,000 LED lights for "Namba Hikaritabi". This is the largest scale illumination in Osaka city. Visitors can enjoy to illuminations; Tenku garden, Hikari falls, Parks moon and more. These illuminations decollate to Namba's winter night.

"Namba Hikaritabi" is the winter fun event for domestic and foreign visitors to experience Namba's winter charming sights including Christmas, a New year, Spring festival and Valentine's day as winter event.

For details of these facilities, please see below.



Namba Parks "Hikari forest" \*picture is from last year



"Hikari fairy" in Namba Objet

# Information of winter illumination in Namba area

#### 1. Event period

Saturday November 8, 2014 to Sunday February 15, 2015

#### 2. Illumination area and details

## (1) Around Nankai namba building





(2) Namba Parks







## (3) Namba Carnival Mall





#### (4) Namba City



#### (5) Takashimaya Osaka store Roof-top garden "Sky illumination"



#### (6) Swissotel Nankai Osaka

The theme of this year's Christmas display is once again "chocolate", and the tree is being provided by Swissotel Nankai Osaka. The 3m tall tree will be decorated with Swiss-made chocolates, cookies and Christmas sweets.

What's more, you can enjoy the popular Swiss chocolate fondue set (¥1,450 w/o tax) in the Swiss Gourmet area which is decorated with 5 mini Christmas tree 50cm in height, made from 5 different flavors.

Please enjoy the aroma of the 5 mini chocolate Christmas tree.





\*All Photos are images only.

#### 3. Location



#### Access

Kansai-Airport station → Nankai Namba station (about 34min.