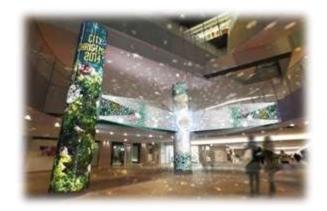

tion in Osaka city. Visitors can enjoy to illuminations; Tenku garden, Hikari falls, Parks moon and more. These illuminations decollate to Namba's winter night.

"Namba Hikaritabi" is the winter fun event for domestic and foreign visitors to experience Namba's winter charming sights including Christmas, a New year, Spring festival and Valentine's day as winter event.

For details of these facilities, please see below.



Namba Parks "Hikari forest" \*picture is from last year



"Hikari fairy" in Namba Objet

# Information of winter illumination in Namba area

#### 1. Event period

Saturday November 8, 2014 to Sunday February 15, 2015

#### 2. Illumination area and details

## (1) Around Nankai namba building





(2) Namba Parks







## (3) Namba Carnival Mall





#### (4) Namba City



#### (5) Takashimaya Osaka store Roof-top garden "Sky illumination"



#### (6) Swissotel Nankai Osaka

The theme of this year's Christmas display is once again "chocolate", and the tree is being provided by Swissotel Nankai Osaka. The 3m tall tree will be decorated with Swiss-made chocolates, cookies and Christmas sweets.

What's more, you can enjoy the popular Swiss chocolate fondue set (¥1,450 w/o tax) in the Swiss Gourmet area which is decorated with 5 mini Christmas tree 50cm in height, made from 5 different flavors.

Please enjoy the aroma of the 5 mini chocolate Christmas tree.





\*All Photos are images only.

#### 3. Location



#### Access

Kansai-Airport station → Nankai Namba station (about 34min. by Limited Express Rapi:t)

Nankai Namba station is the convenient location t