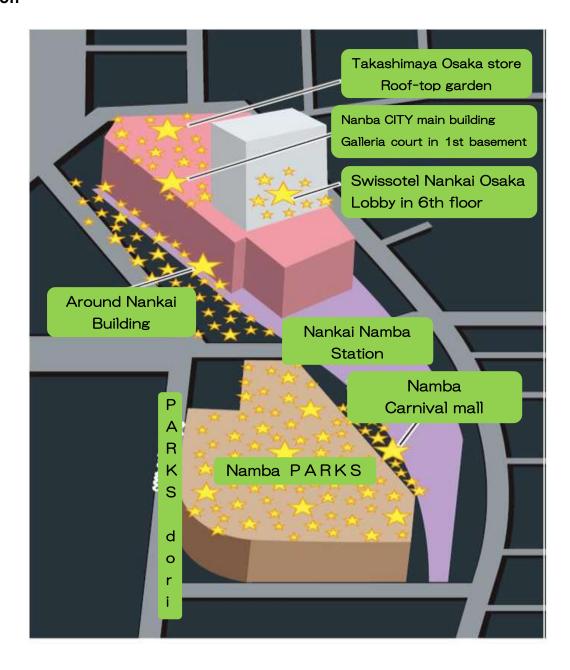

# Information of winter illumination in Namba area

#### 2. Illumination area and details

## (1) Around Nankai namba building

(2) Namba Parks

## (3) Namba Carnival Mall

#### (4) Namba City

#### (5) Takashimaya Osaka store Roof-top garden "Sky illumination"

#### (6) Swissotel Nankai Osaka

The theme of this year's Christmas display is once again "chocolate", and the tree is being provided by Swissotel Nankai Osaka. The 3m tall tree will be decorated with Swiss-made chocolates, cookies and Christmas sweets.