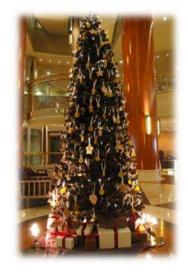

#### (6) Swissotel Nankai Osaka

The theme of this year's Christmas display is once again "chocolate", and the tree is being provided by Swissotel Nankai Osaka. The 3m tall tree will be decorated with Swiss-made chocolates, cookies and Christmas sweets.