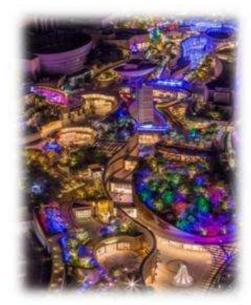

In this year, we will use about 650,000 LED lights for "Namba Hikaritabi". This is the largest scale illumination in Osaka city. Visitors can enjoy to illuminations; Tenku garden, Hikari falls, Parks moon and more. These illuminations decollate to Namba's winter night.

For details of these facilities, please see below.

Namba Parks "Hikari forest" \*picture is from last year

"Hikari fairy" in Namba Objet