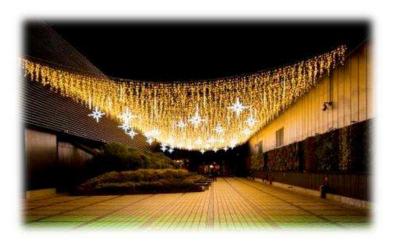

Hikari falls, Parks moon and more. These illuminations decollate to Namba's winter night.

"Namba Hikaritabi" is the winter fun event for domestic and foreign visitors to experience Namba's winter charming sights including Christmas, a New year, Spring festival and Valentine's day as winter event.

For details of these facilities, please see below.



Namba Parks "Hikari forest" \*picture is from last year



"Hikari fairy" in Namba Objet

# Information of winter illumination in Namba area

#### 1. Event period

Saturday November 8, 2014 to Sunday February 15, 2015

#### 2. Illumination area and details

## (1) Around Nankai namba building





(2) Namba Parks







## (3) Namba Carnival Mall





#### (4) Namba City



#### (5) Takashimaya Osaka store Roof-top garden "Sky illumination"



#### (6) Swissotel Nankai Osaka

The theme of this year's Christmas display is once again "chocolate", and the tree is being provided by Swissotel Nankai Osaka. The 3m tall tree will be decorated with Swiss-made chocolates, cookies and Christmas sweets.

What's more, you can enjoy the popular Swiss chocolate fondue set (¥1,450 w/o tax) in the Swiss Gourmet area which is decorated with 5 mini Christmas tree 50cm in height, made from 5 different flavors.

Please enjoy the aroma of the 5 mini chocolate Christmas tree.





\*All Photos are images only.

#### 3. Location



#### Access

Kansai-Airport station → Nankai Namba station (about 34min. by Limited Express Rapi:t)

Nankai Namba station is the convenient location to go to Namba CITY, Namba Parks and Takashimaya for shopping!

It can b