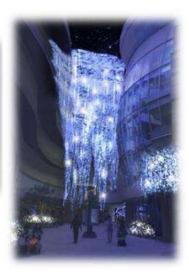

"Namba Hikaritabi". This is the largest scale illumination in Osaka city. Visitors can enjoy to illuminations; Tenku garden, Hikari falls, Parks moon and more. These illuminations decollate to Namba's winter night.

"Namba Hikaritabi" is the winter fun event for domestic and foreign visitors to experience Namba's winter charming sights including Christmas, a New year, Spring festival and Valentine's day as winter event.

For details of these facilities, please see below.



Namba Parks "Hikari forest" \*picture is from last year



"Hikari fairy" in Namba Objet

# Information of winter illumination in Namba area

#### 1. Event period

Saturday November 8, 2014 to Sunday February 15, 2015

#### 2. Illumination area and details

## (1) Around Nankai namba building





(2) Namba Parks







## (3) Namba Carnival Mall





#### (4) Namba City



#### (5) Takashimaya Osaka store Roof-top garden "Sky illumination"



#### (6) Swissotel Nankai Osaka

The theme of this year's Christmas display is once again "chocolate", and the tree is being provided by Swissotel Nankai Osaka. The 3m tall tree will be decorated with Swiss-made chocolates, cookies and Christmas sweets.

What's more, you can enjoy the popular Swiss chocolate fondue set (¥1,450 w/o tax) in the Swiss Gourmet area which is decorated with 5 mini Christmas tree 50cm in height, made from 5 different flavors.

Please enjoy the aroma of the 5 mini chocolate Christmas tree.





\*All Photos are images only.

#### 3. Location



#### Access

Kansai-Airport station → Nankai Namba station (about 34min. by Limited Express Rap