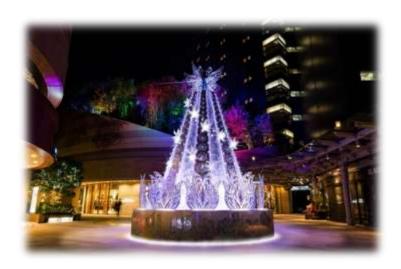

#### (6) Swissotel Nankai Osaka

The theme of this year's Christmas display is once again "chocolate", and the tree is being provided by Swissotel Nankai Osaka. The 3m tall tree will be decorated with Swiss-made chocolates, cookies and Christmas sweets.