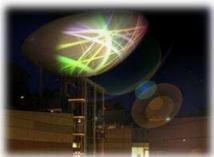

or "Namba Hikaritabi". This is the largest scale illumination in Osaka city. Visitors can enjoy to illuminations; Tenku garden, Hikari falls, Parks moon and more. These illuminations decollate to Namba's winter night.

"Namba Hikaritabi" is the winter fun event for domestic and foreign visitors to experience Namba's winter charming sights including Christmas, a New year, Spring festival and Valentine's day as winter event.

For details of these facilities, please see below.



Namba Parks "Hikari forest" \*picture is from last year



"Hikari fairy" in Namba Objet

# Information of winter illumination in Namba area

#### 1. Event period

Saturday November 8, 2014 to Sunday February 15, 2015

#### 2. Illumination area and details

## (1) Around Nankai namba building





(2) Namba Parks







## (3) Namba Carnival Mall





#### (4) Namba City



#### (5) Takashimaya Osaka store Roof-top garden "Sky illumination"



#### (6) Swissotel Nankai Osaka

The theme of this year's Christmas display is once again "chocolate", and the tree is being provided by Swissotel Nankai Osaka. The 3m tall tree will be decorated with Swiss-made chocolates, cookies and Christmas sweets.

What's more, you can enjoy the popular Swiss chocolate fondue set (¥1,450 w/o tax) in the Swiss Gourmet area which is decorated with 5 mini Christmas tree 50cm in height, made from 5 different flavors.

Please enjoy the aroma of the 5 mini chocolate Christmas tree.





\*All Photos are images only.

#### 3. Location



#### Access

Kansai-Airport station → Nankai Namba station (about 34min. by Limited Express R