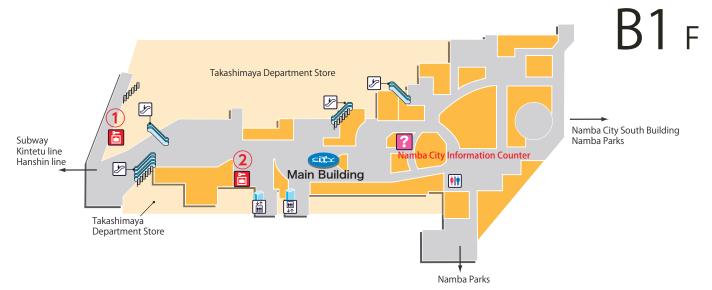

## Coin lockers Information

| Floor | Туре        | A           | B           | C           | D            | E            |       |                              |
|-------|-------------|-------------|-------------|-------------|--------------|--------------|-------|------------------------------|
|       | Size (mm)   | 325×575×320 | 325×575×550 | 325×575×845 | 325×575×1130 | 420×670×1130 |       |                              |
|       | Price (Yen) | ¥300        | ¥500        | ¥600        | ¥700         | ¥900         | TOTAL |                              |
| B1    | 1           | 182         | 44          | 12          | 17           | 2            | 257   | Open 5:30AM<br>Close 0:10AM  |
|       | 2           | 21          | 5           |             | 3            |              | 29    | Open 6:30AM<br>Close 10:00PM |
| 1F    | 3           | 110         | 36          | 20          | 6            |              | 172   | Open 5:30AM<br>Close 0:10AM  |
|       | 4           | 20          | 6           | 2           |              |              | 28    | Open 8:00AM<br>Close 10:00PM |
|       | 5           |             | 10          | 12          | 10           |              | 32    | Open 5:30AM<br>Close 0:10AM  |
|       | 6           |             | 6           | 8           | 3            |              | 17    | Open 5:30AM<br>Close 0:10AM  |
|       | 7           | 16          | 4           |             | 2            |              | 22    | Open 5:30AM<br>Close 0:10AM  |
| 2F    | 8           | 29          | 13          |             | 7            | 2            | 51    | Open 5:30AM<br>Close 0:10AM  |
|       | 9           | 59          | 64          | 8           | 15           |              | 146   | Open 5:30AM<br>Close 0:10AM  |
|       | 10          | 9           | 9           |             | 5            |              | 23    | Open 5:30AM<br>Close 0:10AM  |
|       | (1)         | 30          |             |             |              |              | 30    | Open 5:30AM<br>Close 0:10AM  |
|       | (12)        | 23          | 6           | 2           |              |              | 31    | Open 7:00AM<br>Close 11:30PM |

• Receiving the luggage [Site] Coin locker office [Time] 8:00AM-9:00PM

Contact information

Coin locker office (Namba City 2nd floor) TEL: 06-6632-0278

Business hours: 8:00AM-10:00PM