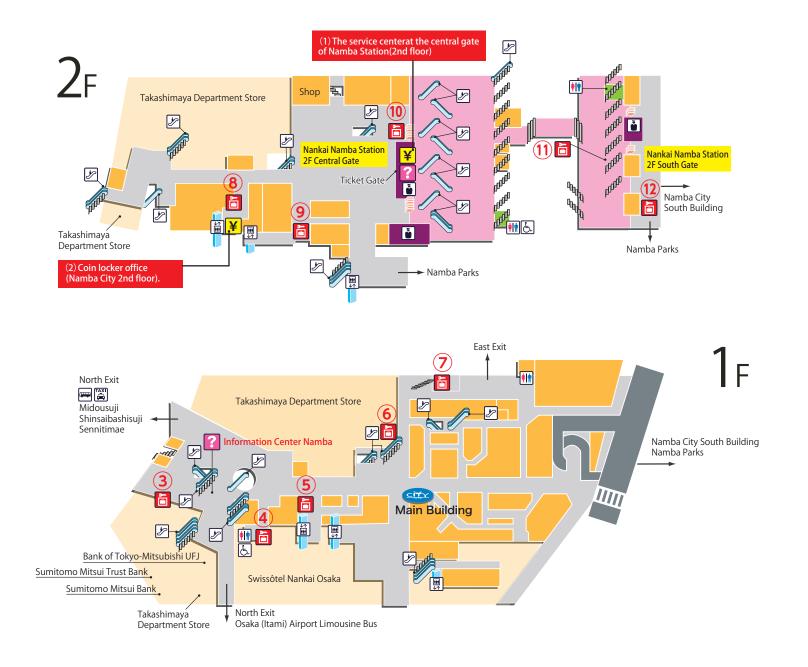

## Coin lockers Information

| Floor | Туре        | A           | B           | C           | D            | E            |       |                              |
|-------|-------------|-------------|-------------|-------------|--------------|--------------|-------|------------------------------|
|       | Size (mm)   | 325×575×320 | 325×575×550 | 325×575×845 | 325×575×1130 | 420×670×1130 |       |                              |
|       | Price (Yen) | ¥300        | ¥500        | ¥600        | ¥700         | ¥900         | TOTAL |                              |
| B1    | 1           | 182         | 44          | 12          | 17           | 2            | 257   | Open 5:30AM<br>Close 0:10AM  |
|       | 2           | 21          | 5           |             | 3            |              | 29    | Open 6:30AM<br>Close 10:00PM |
| 1F    | 3           | 110         | 36          | 20          | 6            |              | 172   | Open 5:30AM<br>Close 0:10AM  |
|       | 4           | 20          | 6           | 2           |              |              | 28    | Open 8:00AM<br>Close 10:00PM |
|       | 5           |             | 10          | 12          | 10           |              | 32    | Open 5:30AM<br>Close 0:10AM  |
|       | 6           |             | 6           | 8           | 3            |              | 17    | Open 5:30AM<br>Close 0:10AM  |
|       | 7           | 16          | 4           |             | 2            |              | 22    | Open 5:30AM<br>Close 0:10AM  |
| 2F    | 8           | 29          | 13          |             | 7            | 2            | 51    | Open 5:30AM<br>Close 0:10AM  |
|       | 9           | 59          | 64          | 8           | 15           |              | 146   | Open 5:30AM<br>Close 0:10AM  |
|       | 10          | 9           | 9           |             | 5            |              | 23    | Open 5:30AM<br>Close 0:10AM  |
|       | (1)         | 30          |             |             |              |              | 30    | Open 5:30AM<br>Close 0:10AM  |
|       | (12)        | 23          | 6           | 2           |              |              | 31    | Open 7:00AM<br>Close 11:30PM |