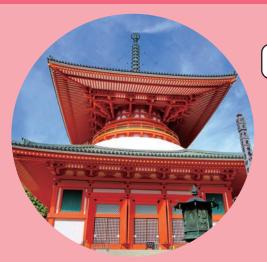

# Koyasan World Heritage Digital Ticket

Visit Koyasan, the world heritage site and the mountain first settled by the monk Kukai (also known as Kobo Daishi). A money-saving digital ticket set that includes a discount roundtrip ticket to Koyasan Station, and a two-day free bus ticket within Koyasan.

Discount train ticket (roundtrip) Any major Nankai Electric Railway station, or any SENBOKU RAPID RAILWAY station ⇔ Koyasan Station

Two-day free bus ticket within Koyasan Nankai Rinkan Bus Coupons For six facilities!

Valid for two days, which is perfect if you are staying at a temple overnight! Includes discounts and exclusive offers at partnered stores!

Caution