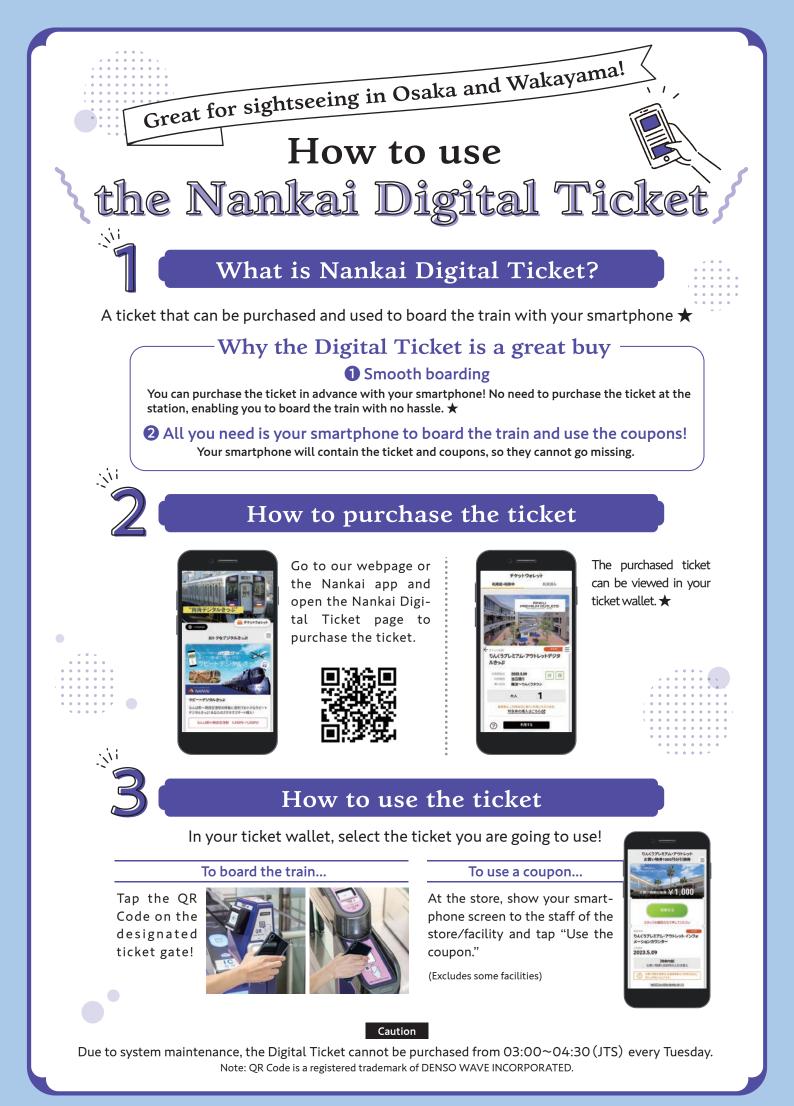

## Rapi:t Digital Ticket

# KIX **⇄** Namba

One-way Rapi:t Digital Discount Ticket, convenient and money-saving for traveling between Namba Station and Kansai Airport Station.

Discount passenger ticket (one-way)

For traveling between Kansai Airport Station and Namba/Shin-Imamiya/Tengachaya/Sakai Station

Express train Rapi:t express train ticket (one way) Regular seats only

You can specify your seat and board the train with just your smartphone skipping the line at the ticket office!

# Koyasan World Heritage Digital Ticket

Visit Koyasan, the world heritage site and the mountain first settled by the monk Kukai (also known as Kobo Daishi). A money-saving digital ticket set that includes a discount roundtrip ticket to Koyasan Station, and a two-day free bus ticket within Koyasan.

Discount train ticket (roundtrip) Any major Nankai Electric Railway station, or any SENBOKU RAPID RAILWAY station ⇔ Koyasan Station

Two-day free bus ticket within Koyasan Nankai Rinkan Bus Coupons For six facilities!

Valid for two days, which is perfect if you are staying at a temple overnight! Includes discounts and exclusive offers at partnered stores!

Caution

### Wakayama Sightseeing Digital Ticket

Namba *⊂* Wakayama

A money-saving ticket set that includes a discount roundtrip train ticket to Wakayamashi Station, and a one-day free bus ticket for Wakayama Bus and Wakayama Bus Naga.

Discount train ticket (roundtrip) Namba/Shin-Imamiya/Tengachaya/Sakai ⇔ Wakayamashi

s) **Coupons** For eligible facilities in the Wakayama area!

#### Includes discounts and exclusive offers at partnered stores!

•Only available in advance. The tickets cannot be purchased and used on the same day.

• A refund can be made to the purchaser only on this system and only when the train ticket, coupons etc. are all valid and unused. There is no handling charge for the refund.