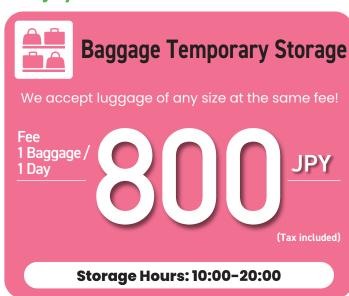

## **Baggage Temporary Storage**

We accept luggage of any size at the same fee!

Fee 1 Baggage JPY 1 Dav (Tax included)

Storage Hours: 10:00-20:00