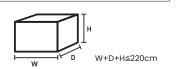

## Storage/ Deliverable Baggage

- · Total dimensions within 220cm
- · Under 30kg
- Under 300,000yen

1 Baggage (Tax included)

## Storage/ Deliverable Baggage

- Total dimensions within 220cm
- · Under 30kg
- · Under 300,000yen