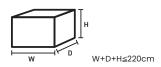

## Storage/ Deliverable Baggage

- · Total dimensions within 220cm
- · Under 30kg
- Under 300,000yen

1 Baggage (Tax included)

## Storage/ Deliverable Baggage

- Total dimensions within 220cm
- · Under 30kg
- · Under 300,000yen