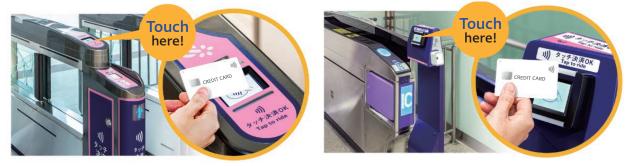

## Touch payment system

Ce

Nankai Train

You can pay your travel fare with your preferred card. Hold a card (credit card, debit card, or prepaid card) that is equipped with touch payment functionality, your smartphone, or a wearable device over a designated ticket gate when you enter and leave the station to go through the gate and pay the fare.

)))

CREDIT CARD

\* Adult fare will be charged. Even if a child uses the card, an adult fare will be charged.

lla

CREDIT CARD

You can use a credit card without having to buy a ticket

8365

Touch the designated ticket gate with your touch payment card

You can go through the gate by touching the gate with your card as you enter and leave the station. This will pay the fare for the route you travelled.