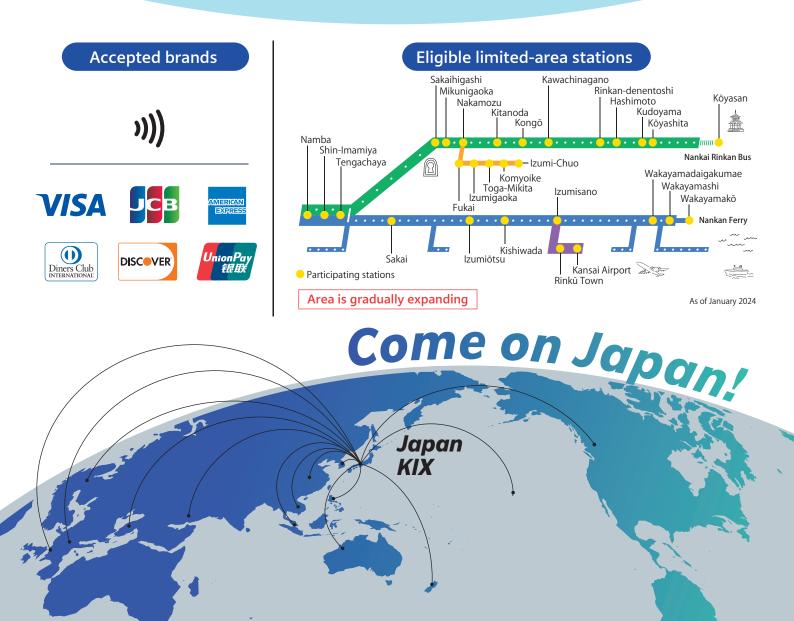

## Touch payment system

Ce

Nankai Train

You can pay your travel fare with your preferred card. Hold a card (credit card, debit card, or prepaid card) that is equipped with touch payment functionality, your smartphone, or a wearable device over a designated ticket gate when you enter and leave the station to go through the gate and pay the fare.

 \* If your card does not have a symbol indicating that it supports touch payment, contact your card company for confirmation.
\* Adult fare will be charged. Even if a child uses the card, an adult

12

Pi