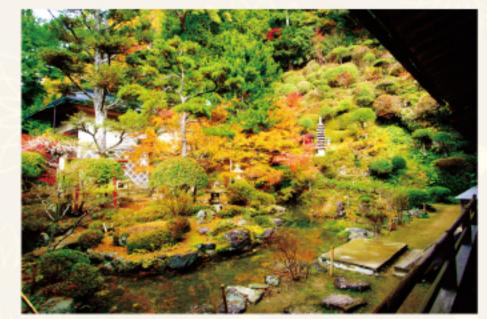

## 體驗宿坊特有的款待方式!

附設住宿設備的寺廟稱為「宿坊」。 外觀雖然與旅館相似,但其最大魅力在 於可以體驗佛教、正宗精進料理等宿坊 特有的款待方式。在宿坊度過遠離日常 的時光,必定能淨化療癒您的心靈。