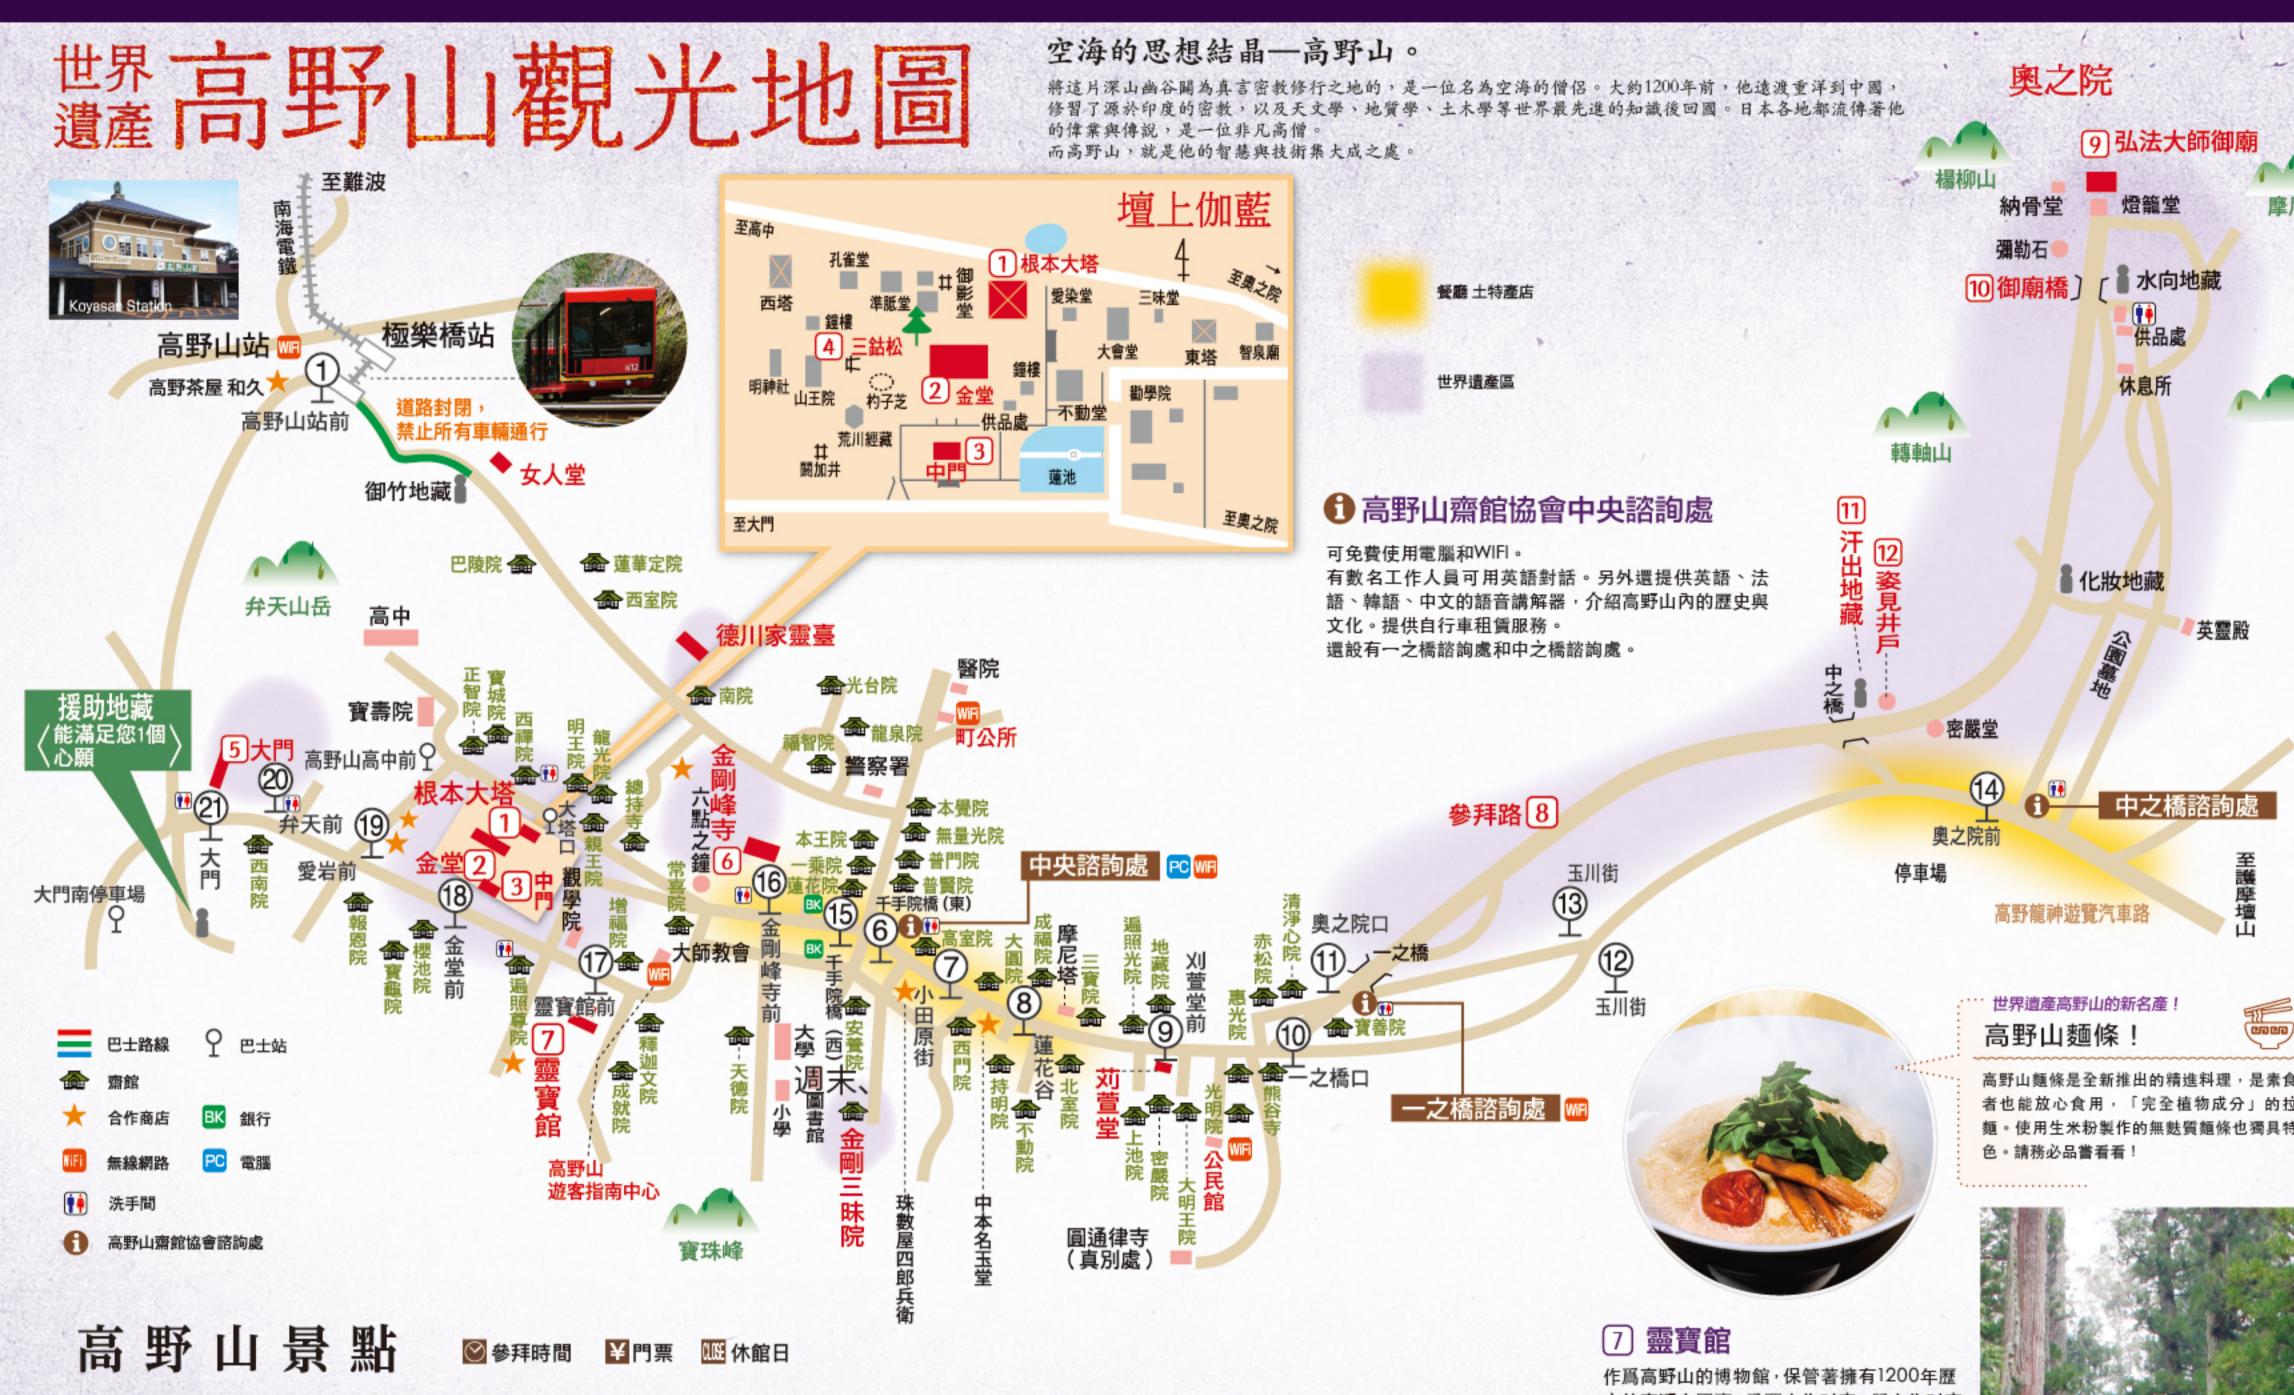

## 壇上伽藍

與奧之院並稱爲高野山兩大聖地。弘法大師最初開山的時候就建造了壇上伽藍。

## 1 根本大塔

現存的塔是昭和12年 (1937) 的重建之物。高 達48.5米, 塔身是赤紅色, 主佛爲胎藏大日如 來。安置在塔內的金剛界四佛像,與描繪在16 根柱子和牆壁上的菩薩構成一體,使人彷佛 置身於佛界之中。

◎ 上午8點半到下午5點 ¥ 500日圓

# ③ 中門

現在的金堂于昭和7年 (1932) 第七次重建。

◎ 上午8點半到下午5點 ¥ 500日圓

主佛爲藥師如來。

#### 壇上伽藍的中門

曾在天保14年 (1843) 被大火燒毀·作爲紀念創 建1200年的主要事務,時隔172年對中門進行了 重新修建。

## 4 三鈷松

傳說,弘法大師從大唐回日本時,爲尋求適合 弘揚真言密教之地·向著日本的方向投出了 名爲「三鈷杵」的法器·法器前往之處便是高 野山。與三鈷杵一樣,長著三葉的松樹,作爲 「三鈷之松」被供奉起來。現在來此參拜的人 都將這顆松樹的落葉視作吉祥物,帶回去當

### 5 大門

高達25.1米, 壯觀威嚴, 不愧爲名副其實的高野 山總大門。現在的大門于寶永2年 (1705) 重建。 兩側的金剛力士像目光炯炯、頗有逼人之勢。

#### 6 金剛峰寺

真言宗在日本及世界各地約有4000多所寺廳 而金剛峰寺是真言宗的總寺院。這裏有用歷史 著名書師的華麗隔扇畫裝飾的房間和寬大的廚 房,還可以參觀豐臣秀次自盡的房間。

❷ 上午8點半到下午5點

₩ 初中生以上1,000日圓/小學生300日圓 \*開門前30分鐘停止接待。

史的高野山國寶、重要文化財產、縣文化財產 和重要資料。對公衆開放。

◎ 上午8點半到下午5點半 (5月至10月) 上午8點半到下午5點 (11月至4月)