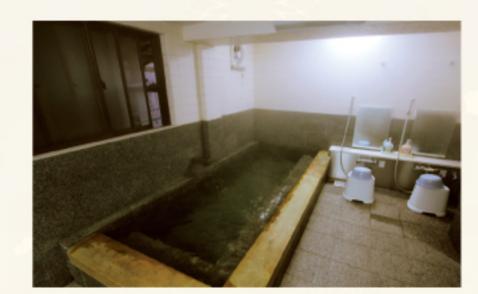

# 精進料理

樸素卻不失華麗的御膳。 精進料理乃高野之寶。

完全不使用肉類及魚類等,健康養身。 巧妙運用麵麩或豆腐做成仿肉素菜的美味華麗御膳,也體現出生活在高野山人們的巧思與文化、歷史。此外還可以吃到時令山菜。

大浴池 可以伸展雙腳放鬆身心的日本式大浴場。

大浴場有可以讓幾個人一起泡澡的寬敞 大浴池,洗去您旅途跋涉的疲憊。

抄經

一筆一畫, 都反映了內心。

抄經就是抄寫經文。千萬不可求快,必 須端正姿勢,在心中默念自己的願望, 工整的寫下一筆一畫。