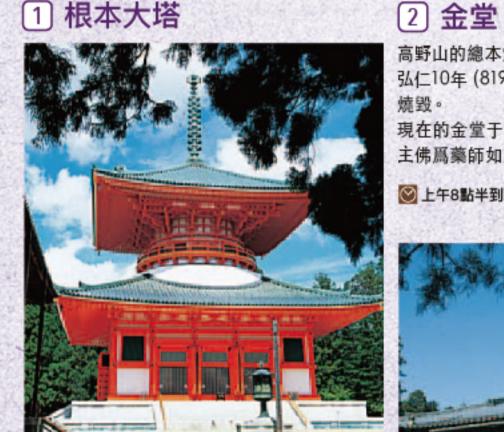

## 1 根本大塔

現存的塔是昭和12年 (1937) 的重建之物。高 達48.5米, 塔身是赤紅色, 主佛爲胎藏大日如 來。安置在塔內的金剛界四佛像,與描繪在16 根柱子和牆壁上的菩薩構成一體,使人彷佛 置身於佛界之中。

◎ 上午8點半到下午5點 ¥ 500日圓