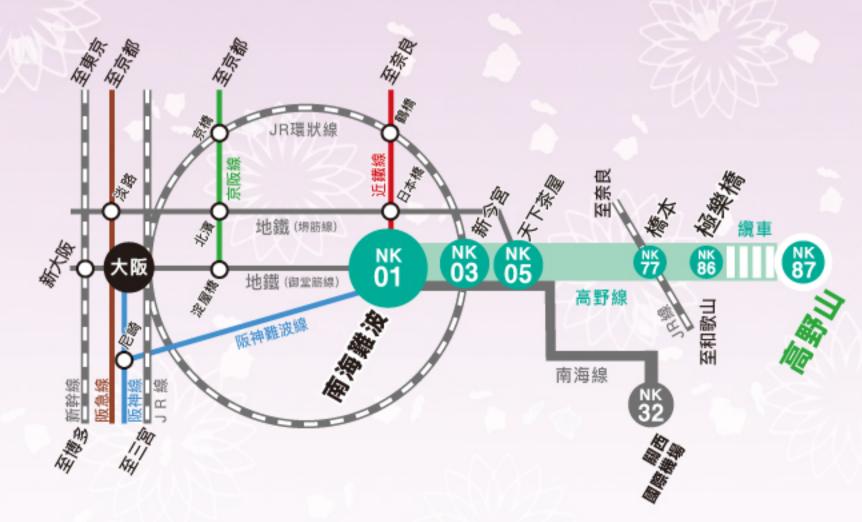

# 

與早晨的寂靜融為一體的誦經聲、凛冽清爽的特殊氛圍,還有一道道色香味俱全的精進料理。

只有旅人才知道的、高野山的另一種面貌。 來吧,「住在宿坊吧!」

## 什麼是宿坊



## 體驗宿坊特有的款待方式!

附設住宿設備的寺廟稱為「宿坊」。 外觀雖然與旅館相似,但其最大魅力在 於可以體驗佛教、正宗精進料理等宿坊 特有的款待方式。在宿坊度過遠離日常 的時光,必定能淨化療癒您的心靈。

# 客房



#### 媲美旅館的舒適空間。

客房均為獨立房間。室內冷暖氣、浴衣、毛巾等必須設備及用品俱全,如同旅館般舒適。再加上僧侶們盡心的款待,讓您擁有一趟美好的高野山之旅。

# 精進料理



樸素卻不失華麗的御膳。 精進料理乃高野之寶。

完全不使用肉類及魚類等,健康養身。 巧妙運用麵麩或豆腐做成仿肉素菜的美味華麗御膳,也體現出生活在高野山人們的巧思與文化、歷史。此外還可以吃到時令山菜。

大浴池 可以伸展雙腳放鬆身心的日本式大浴場。

大浴場有可以讓幾個人一起泡澡的寬敞 大浴池,洗去您旅途跋涉的疲憊。



抄經

一筆一畫, 都反映了內心。

抄經就是抄寫經文。千萬不可求快,必 須端正姿勢,在心中默念自己的願望, 工整的寫下一筆一畫。

## 課誦

宿坊體驗的重頭戲。莊嚴的高野山之晨!



課誦是佛教的「例行功課」,也就是要在佛前誦經禮佛。在高野山,每天早上都要在莊嚴的氣氛中向佛像進行課誦。這是唯有住在宿坊的人才能體驗的高野山重頭戲,千萬不要錯過。

## ◆交通路線



#### ◆ 所需時間



支付特急費用,可以預約購買「特急高野」的指定座席。

#### ◆ 查詢路線



Information









## 壇上伽藍

與奧之院並稱爲高野山兩大聖地。弘法大師最初開山的時候就建造了壇上伽藍。

## 1 根本大塔



現存的塔是昭和12年 (1937) 的重建之物。高 達48.5米, 塔身是赤紅色, 主佛爲胎藏大日如 來。安置在塔內的金剛界四佛像,與描繪在16 根柱子和牆壁上的菩薩構成一體,使人彷佛 置身於佛界之中。

◎ 上午8點半到下午5點 ¥ 500日圓

# ③ 中門

現在的金堂于昭和7年 (1932) 第七次重建。

◎ 上午8點半到下午5點 ¥ 500日圓

主佛爲藥師如來。

#### 壇上伽藍的中門

曾在天保14年 (1843) 被大火燒毀·作爲紀念創 建1200年的主要事務,時隔172年對中門進行了 重新修建。



## 4 三鈷松

傳說,弘法大師從大唐回日本時,爲尋求適合 弘揚真言密教之地·向著日本的方向投出了 名爲「三鈷杵」的法器·法器前往之處便是高 野山。與三鈷杵一樣,長著三葉的松樹,作爲 「三鈷之松」被供奉起來。現在來此參拜的人 都將這顆松樹的落葉視作吉祥物,帶回去當

### 5 大門



高達25.1米, 壯觀威嚴, 不愧爲名副其實的高野 山總大門。現在的大門于寶永2年 (1705) 重建。 兩側的金剛力士像目光炯炯、頗有逼人之勢。

#### 6 金剛峰寺



真言宗在日本及世界各地約有4000多所寺廳 而金剛峰寺是真言宗的總寺院。這裏有用歷史 著名書師的華麗隔扇畫裝飾的房間和寬大的廚 房,還可以參觀豐臣秀次自盡的房間。

❷ 上午8點半到下午5點

₩ 初中生以上1,000日圓/小學生300日圓 \*開門前30分鐘停止接待。

史的高野山國寶、重要文化財產、縣文化財產