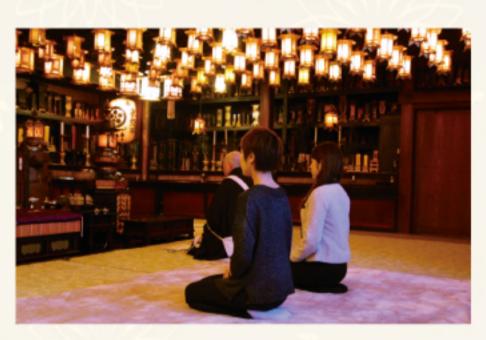

## 課誦

宿坊體驗的重頭戲。莊嚴的高野山之晨!

課誦是佛教的「例行功課」,也就是要在佛前誦經禮佛。在高野山,每天早上都要在莊嚴的氣氛中向佛像進行課誦。這是唯有住在宿坊的人才能體驗的高野山重頭戲,千萬不要錯過。