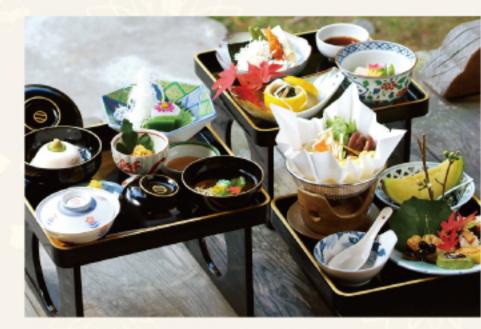

# 精進料理

樸素卻不失華麗的御膳。 精進料理乃高野之寶。

完全不使用肉類及魚類等,健康養身。 巧妙運用麵麩或豆腐做成仿肉素菜的美味華麗御膳,也體現出生活在高野山人們的巧思與文化、歷史。此外還可以吃到時令山菜。

大浴池 可以伸展雙腳放鬆身心的日本式大浴場。

大浴場有可以讓幾個人一起泡澡的寬敞 大浴池,洗去您旅途跋涉的疲憊。

抄經

一筆一畫, 都反映了內心。

抄經就是抄寫經文。千萬不可求快,必 須端正姿勢,在心中默念自己的願望, 工整的寫下一筆一畫。