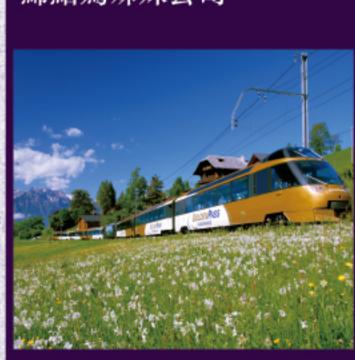

## 南海電鐵與瑞士的蒙特勒 伯爾尼高地鐵路 (MOB) 締結為姊妹公司。

南海電鐵於2017年10月24日與瑞 士的蒙特勒伯爾尼高地鐵路 (MOB)締結為姊妹公司。MOB這 條鐵路連結了瑞士茨魏西門與蒙 特勒,是構成由琉森湖一直到日 內瓦湖的「金色山口快車」橫斷瑞 士夢幻路線的鐵路公司。MOB是 一條沿線擁有世界遺產(拉佛地 區的葡萄田)的山岳鐵路,具備了 適合與南海電鐵締結姊妹公司的 特色。